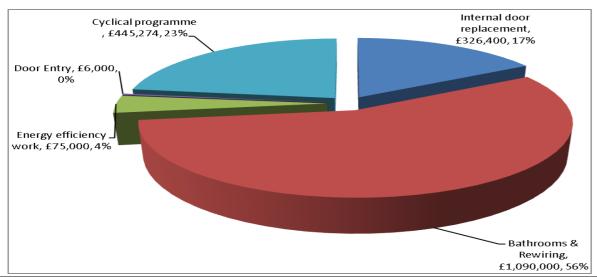

## PLANNED & CYCLICAL MAINTENANCE PROGRAMME 2019.20



|                                | Cyclical gas and wet electric heating maintenance,landlord safety checks on gas and electrical installations including replacing Smoke and CO detectors as needed are included in the cyclical spend total above. As is our Landscape maintenance service. |
|--------------------------------|------------------------------------------------------------------------------------------------------------------------------------------------------------------------------------------------------------------------------------------------------------|
| Your street                    | New Planned Work and Cyclical Maintenance Work 2019